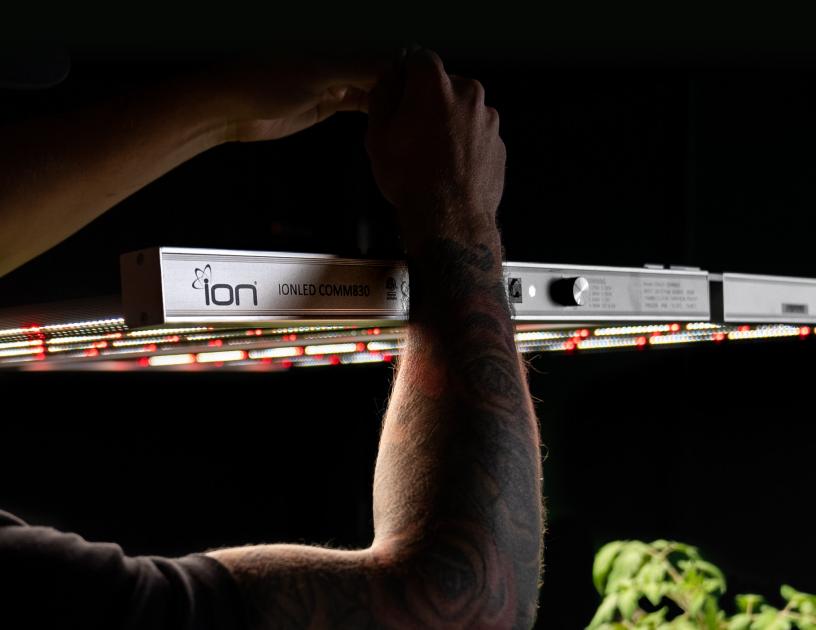

# **XR-830W LED**

One of the most powerful commercial LED lights on the market, the XR-830W LED has increased red to improve efficiency and effectiveness, soft-start / random start, soft dimming (step measure), and foldable design for ease of transportation & installation. With over voltage & undervoltage protection, it doesn't get more powerful and featured than this.

### **XR-830W LED**

ION has created the next generation of full spectrum commercial LED fixtures. ION XR-830W grow lights are one of the most powerful LED lights in its class with a standard ppf of 2410  $\mu$ mol/s and an impressive efficacy of 2.9  $\mu$ mol/J per watt. The ION XR LED was built for professional cultivators who demand the ultimate yield and quality.