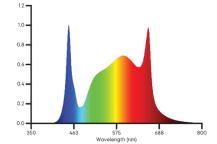

# **Full Spectrum: FSG**

The specially deployed full spectrum fills the negligence of the main photoreceptors and pigments outside the 660nm and 450nm range and it is suitable for reproduce on to aging in indoor environments which increases the radiant energy of red light at 660nm wavelength in white light . The overall color temperature of s full spectrum FSG's controlled at 4000K. It provides a beautiful working environment and a more realistic color reproduction degree at a CRI level of 88.